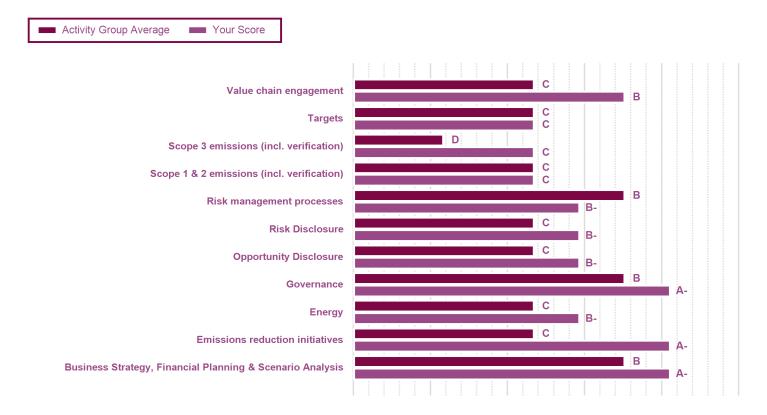

#### CATEGORY SCORES BENCHMARKING

Each category score in the bar chart represents the progression within each scoring level. Some categories have not been included for category score breakdown as either not enough questions feed into these categories to give a representative score or they are not scored at both Management and Leadership levels.

Scoring categories are groupings of questions by topic. They are sub-groups of the 2022 questionnaire modules and are consistent across all sectors. Weighting applied to each category varies across sectors to highlight the areas most important to environmental stewardship in specific sectors.