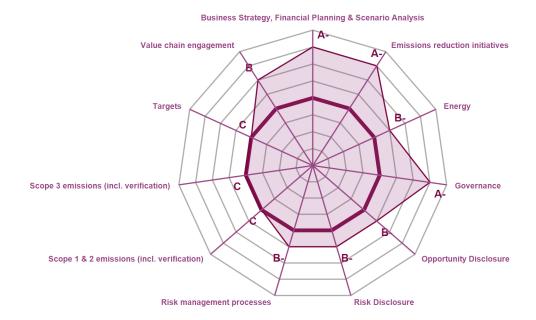

### **CATEGORY SCORES**

If a company scored C or below, they will not have been scored for Management or Leadership points (the dark purple line represents this).

Please download the **CDP Scoring Introduction** for more information.

#### CATEGORY SCORES BENCHMARKING

Each category score in the bar chart represents the progression within each scoring level. Some categories have not been included for category score breakdown as either not enough questions feed into these categories to give a representative score or they are not scored at both Management and Leadership levels.