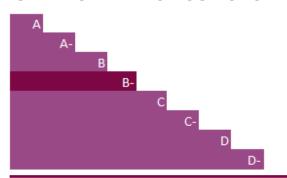

#### UNDERSTANDING YOUR SCORE REPORT

Bromake received a B- which is in the Management band. This is higher than the Asia regional average of C, and higher than the Plastic product manufacturing sector average of C.

Leadership (A/A-): Implementing current best practices

Management (B/B-): Taking coordinated action on climate issues

Awareness (C/C-): Knowledge of impacts on, and of, climate
issues

Disclosure (D/D-): Transparent about climate issues