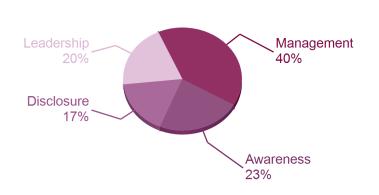

#### **ACTIVITY GROUP PERFORMANCE**

Plastic product manufacturing

Your company is amongst 40% of companies that reached Management level in your Activity Group.

A sample of A-list companies from your Activity Group:

There are no A-List companies in your Activity Group. View the <u>full</u> <u>global A List</u>

<sup>\*</sup>Please note that the peer group average scores are compiled with only investorrequested company scores